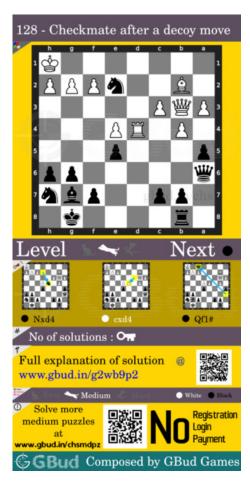

#### medium chess puzzle 0128 chart

Figure 7: medium chess puzzle 128 chart 1

Figure 8: medium chess puzzle 128 chart 2

Figure 9: medium chess puzzle 128 chart 3

Figure 10: medium chess puzzle 128 chart 4