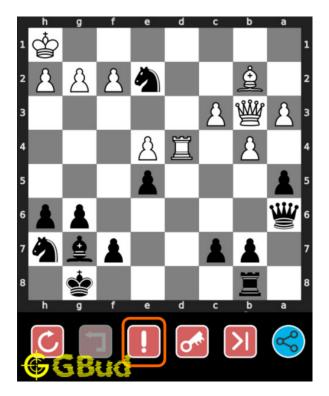

## How to get help for moves in the medium chess puzzle 0128

To get help or the possible next moves in the puzzle, , follow the steps given below

- 1. Go to the puzzle page
- 2. Click the help button (exclamation mark as shown below) to get help or suggestion on next possible move

Figure 12: Click the help button to get help on next move @ https://gbud. in/g2wb9p2

Figure 13: Solve more medium puzzles @ https://gbud.in/chsmdpz

Figure 14: Solve other puzzles @ https://gbud.in/chsgppz