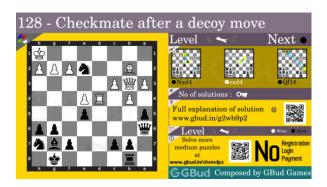

# Medium Chess puzzle # 0128 - Checkmate after a decoy move

Solve this medium chess puzzle and improve your chess games through improvement of your chess strategies and chess tactics.

Puzzle No : 0128

Difficulty level : medium

Description : Checkmate after a decoy move

Next Move : Black

Player level : Intermediate

Short URL for puzzle : https://gbud.in/g2wb9p2

#### Medium chess puzzle 0128

Figure 1: Solve this medium chess puzzle 0128. Checkmate after a decoy move @ https://gbud.in/g2wb9p2

Figure 2: Solve this medium chess puzzle online with solution @ https://gbud.in/g2wb9p2