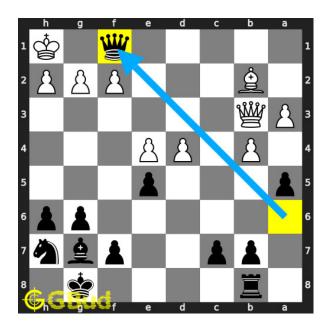

#### Medium chess puzzle 0128

Figure 1: Solve this medium chess puzzle 0128. Checkmate after a decoy move @ https://gbud.in/g2wb9p2

Figure 2: Solve this medium chess puzzle online with solution @ https://gbud.in/g2wb9p2

#### Solution 1

**Initial board position** This is the initial board position of medium chess puzzle 0128.

Figure 3: Initial board position of medium chess puzzle 0128

Move 1 Move by black

Figure 4: Nxd4

this is a decoy and sacrifice move that targets the opponent's queen. at the same time, this move also opened the diagonal for your queen.