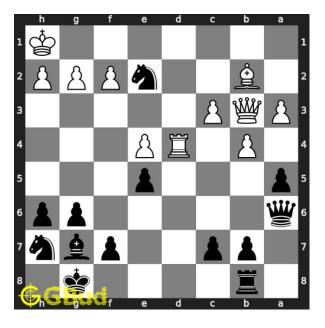

#### Medium chess puzzle 0128

Figure 1: Solve this medium chess puzzle 0128. Checkmate after a decoy move @ https://gbud.in/g2wb9p2

Figure 2: Solve this medium chess puzzle online with solution @ https://gbud.in/g2wb9p2

#### Solution to medium chess puzzle 0128

At this puzzle, next move is by Black. The objective of the puzzle is to checkmate after a decoy move.

See the interactive solution at the puzzle page