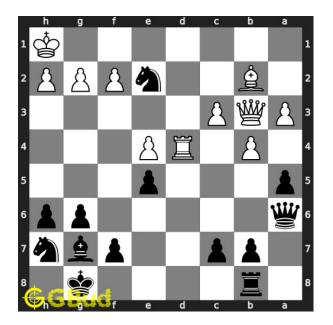

#### Medium chess puzzle 0128

Figure 1: Solve this medium chess puzzle 0128. Checkmate after a decoy move @ https://gbud.in/g2wb9p2

Figure 2: Solve this medium chess puzzle online with solution @ https://gbud.in/g2wb9p2

#### Solution 1

**Initial board position** This is the initial board position of medium chess puzzle 0128.

Figure 3: Initial board position of medium chess puzzle 0128

Move 1 Move by black

Figure 4: Nxd4

this is a decoy and sacrifice move that targets the opponent's queen. at the same time, this move also opened the diagonal for your queen.