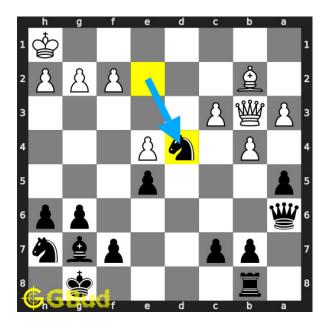

#### Solution 1

**Initial board position** This is the initial board position of medium chess puzzle 0128.

Figure 3: Initial board position of medium chess puzzle 0128

Move 1 Move by black

Figure 4: Nxd4

this is a decoy and sacrifice move that targets the opponent's queen. at the same time, this move also opened the diagonal for your queen.

#### Explanation for the moves

- 1. Nxd4 This is a decoy and sacrifice move that targets the opponent's queen. At the same time, this move also opened the diagonal for your queen.
- 2. cxd4 Opponent fell for the trap. They captured your knight withour realising the threat.
- 3. Qf1# Your queen moves to f1 and checkmate. This is called backrank mate since the opponent's king is blocked by friendly pieces. This is how you can checkmate after a decoy move.
- 4. For right move You have used the decoy move nicely. Keep it up