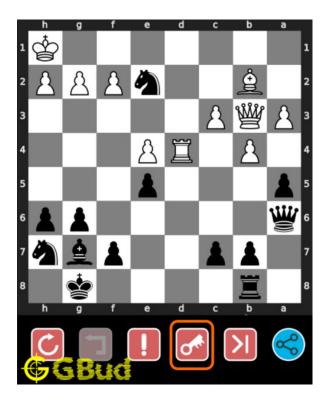

#### How to view the solution to medium chess puzzle 0128

To view the solution to this puzzle, follow the steps given below

- 1. Go to the puzzle page
- 2. Click the solution button (Key as shown below) to view the solution

Figure 11: Click the solution button to view solutions @ https://gbud.in/g2wb9p2