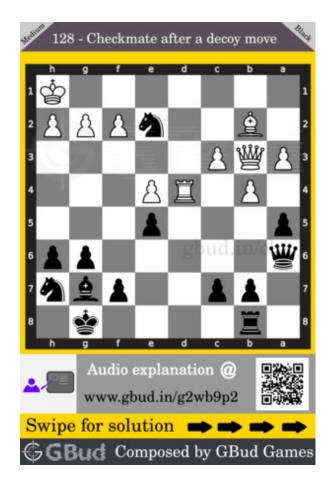

#### medium chess puzzle 0128 chart

Figure 7: medium chess puzzle 128 chart 1

Figure 8: medium chess puzzle 128 chart 2

Figure 9: medium chess puzzle 128 chart 3

Figure 10: medium chess puzzle 128 chart 4