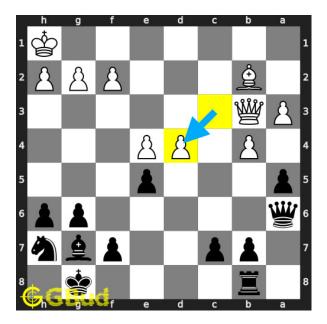

Move 2 Move by white

Figure 5: cxd4

opponent fell for the trap. they captured your knight withour realising the threat.

#### Explanation for the moves

- 1. Nxd4 This is a decoy and sacrifice move that targets the opponent's queen. At the same time, this move also opened the diagonal for your queen.
- 2. cxd4 Opponent fell for the trap. They captured your knight withour realising the threat.
- 3. Qf1# Your queen moves to f1 and checkmate. This is called backrank mate since the opponent's king is blocked by friendly pieces. This is how you can checkmate after a decoy move.
- 4. For right move You have used the decoy move nicely. Keep it up